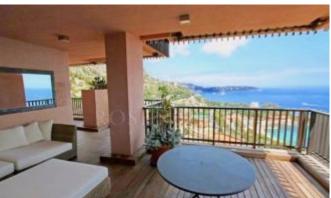

The double living room, featuring a timeless elegance, presents a bright and spacious area, complemented by a modern open plan kitchen with an adjacent laundry room, the whole opening out onto a generous terrace accommodating lounge and dining areas for delightful moments contemplating the striking plunging views of the sea.

The apartment is home to 3 bedrooms and 1 office room with en-suite bathroom, including one Master bedroom with marble en-suite bathroom, dressing room and a private terrace with the magnificent view of the azure sea.