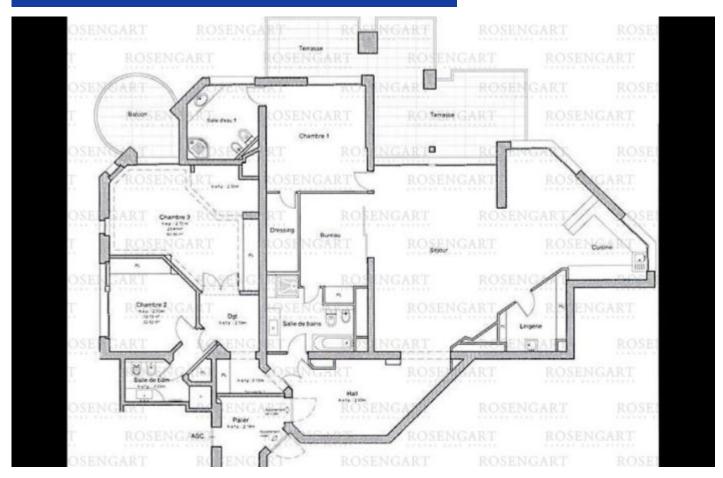

ing, 2 cellars and 2 garages.

POSSIBILITY TO JOIN TOGETHER AN APARTMENT FULLY RENOVATED of 165sqm with 2 cellars and 2 parking spaces.

#### **DETAILS**

Fantastic sea view High-spec appointments

### **AMENITIES**

Swimming pool with pool house and bar, Landscaped gardens Concierge 24/7

### **SPECIFICS**

| Ref:          | 10591         |
|---------------|---------------|
| District:     | Saint Roman / |
|               | Larvotto      |
| Total area:   | 276 m²        |
| Living area:  | 228 m²        |
| Terrace area: | 48 m²         |
| Room(s):      | 5             |
| Bedroom(s):   | 3             |
| Bathroom(s)   | 3             |
| Parking       | 2             |
| space(s):     |               |
| Cave(s):      | 1             |



# PICTURES















## **FLOOR PLAN**