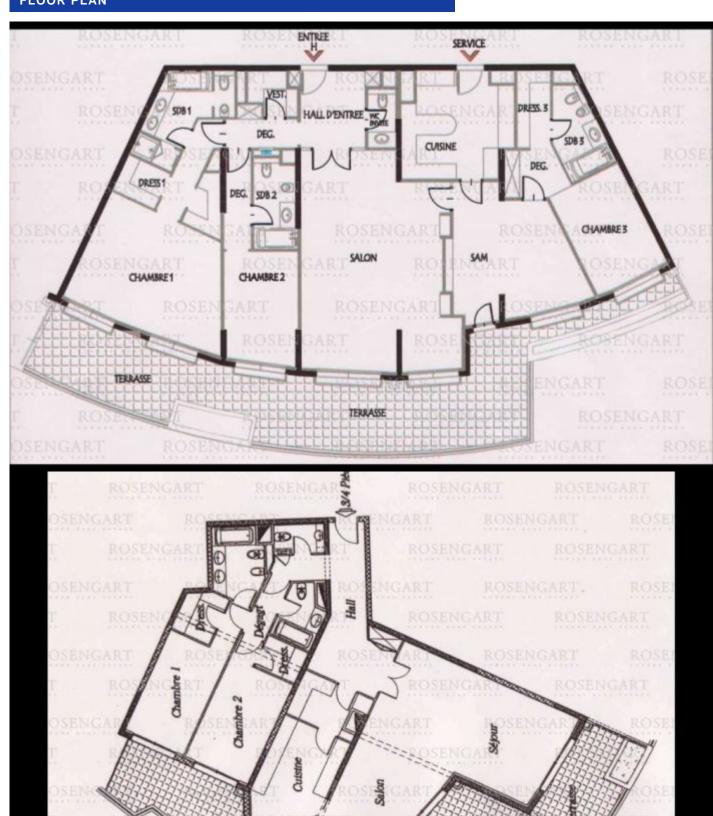

Benefiting from a great layout, with all main rooms opening to the terrace facing the sea, the apartment is very bright offering a great opportunity to rethink both apartments together.

The driving passion of the Rosengart team to extract all the potential a property has to offer with unique finishes, provide us the ability to add a significant value to each property. Our team of designers could propose you a new layout and entire turnkey project in which a delightful lifestyle can be shared on an everyday basis

## **SPECIFICS**

10976 Ref: **District:** Jardin Exotique Total area: 502 m<sup>2</sup> 376 m<sup>2</sup> Living area: 126 m<sup>2</sup> Terrace area: Room(s): 9 Bedroom(s): 5 Bathroom(s) 5 Cave(s): 3