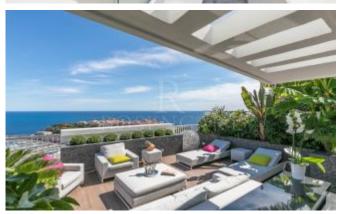

At the top, the property's gem awaits: a rooftop terrace designed as a seamless extension of the living space, reminiscent of a yacht's deck.

The veranda reveals a fully-equipped dining area with a TV, full sound system, electric awnings, and air conditioning—all controlled by an advanced home automation system. It also includes a jacuzzi, a day head, and a luxurious hammam with a chromotherapy system.

The veranda is extended by a striking terrace accommodating the outdoor lounge area. The space includes a high-end outdoor kitchen crafted from 316-grade stainless steel, along with floor decking, both borrowed from the yacht industry.