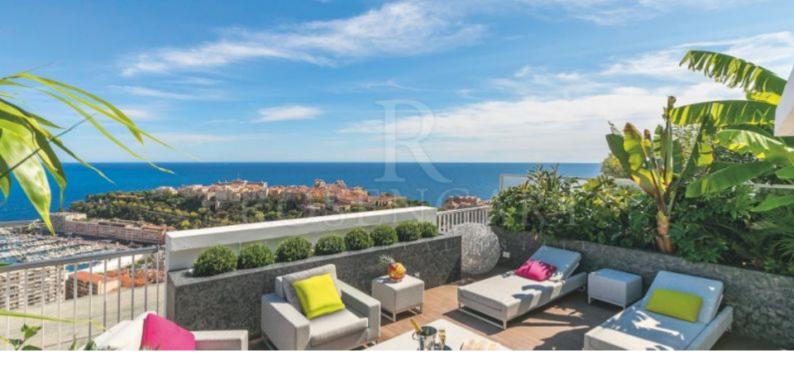

At the top, the property's gem awaits: a rooftop terrace designed as a seamless extension of the living space, reminiscent of a yacht's deck.

The veranda reveals a fully-equipped dining area with a TV, full sound system, electric awnings, and air conditioning—all controlled by an advanced home automation system. It also includes a jacuzzi, a day head, and a luxurious hammam with a chromotherapy system.

The veranda is extended by a striking terrace accommodating the outdoor lounge area. The space includes a high-end outdoor kitchen crafted from 316-grade stainless steel, along with floor decking, both borrowed from the yacht industry.