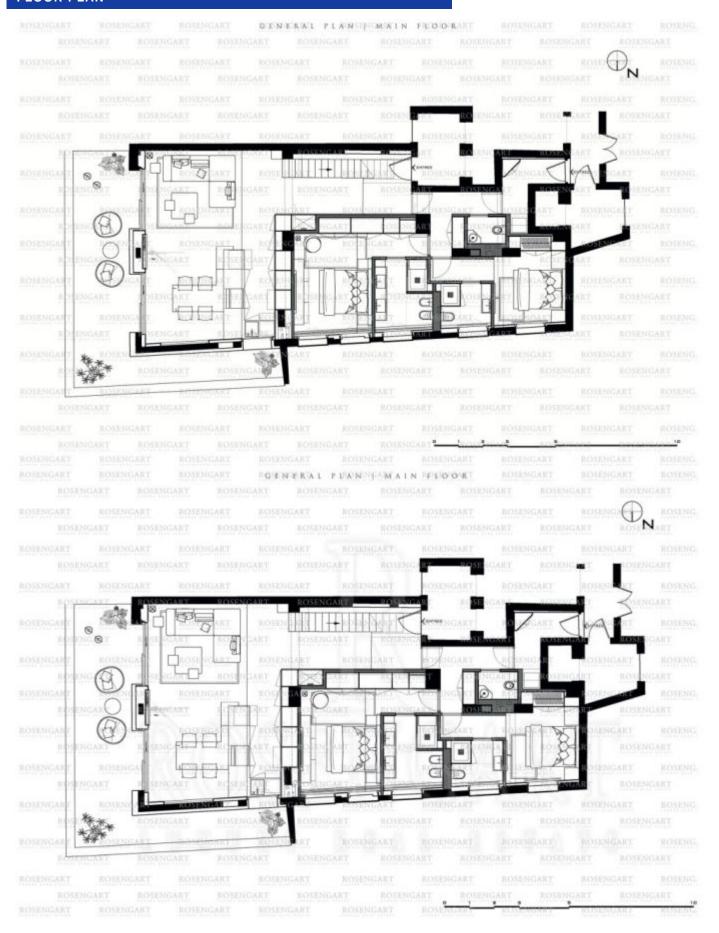

door kitchen crafted from 316-grade stainless steel, along with floor decking, both borrowed from the yacht industry.

# **AMENITIES**

Concierge service in-house Hammam & Jacuzzi Architect design glass and metal stair High gloss lacquered Full home automation with scenario

# **SPECIFICS**

| Ref:              | 10982              |
|-------------------|--------------------|
| District:         | Moneghetti         |
| Total area:       | 303 m <sup>2</sup> |
| Living area:      | 195 m²             |
| Terrace area:     | 129 m²             |
| Room(s):          | 4                  |
| Bedroom(s):       | 2                  |
| Bathroom(s)       | 2                  |
| Parking space(s): | 1                  |
| Penthouse:        | 1                  |















## **FLOOR PLAN**