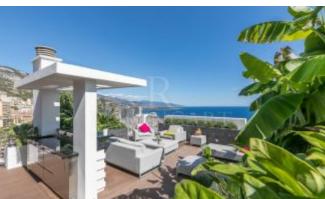

At the top, the property's gem awaits: a rooftop terrace designed as a seamless extension of the living space, reminiscent of a yacht's deck.

The veranda reveals a fully-equipped dining area with a TV, full sound system, electric awnings, and air conditioning—all controlled by an advanced home automation system. It also includes a jacuzzi, a day head, and a luxurious hammam with a chromotherapy system.

The veranda is extended by a striking terrace accommodating the outdoor lounge area. The space includes a high-end outdoor kitchen crafted from 316-grade stainless steel, along with floor decking, both borrowed from the yacht industry.