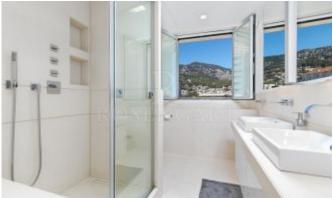

This exquisite attention to detail extends into the night area. Designer bedrooms with en-suite bathrooms mirror the same tone, with suspended beds enhancing the feeling of lightness.

The feeling of airiness and levitation is particularly embodied in the masterfully crafted steel-and-glass staircase, a central architectural masterpiece.