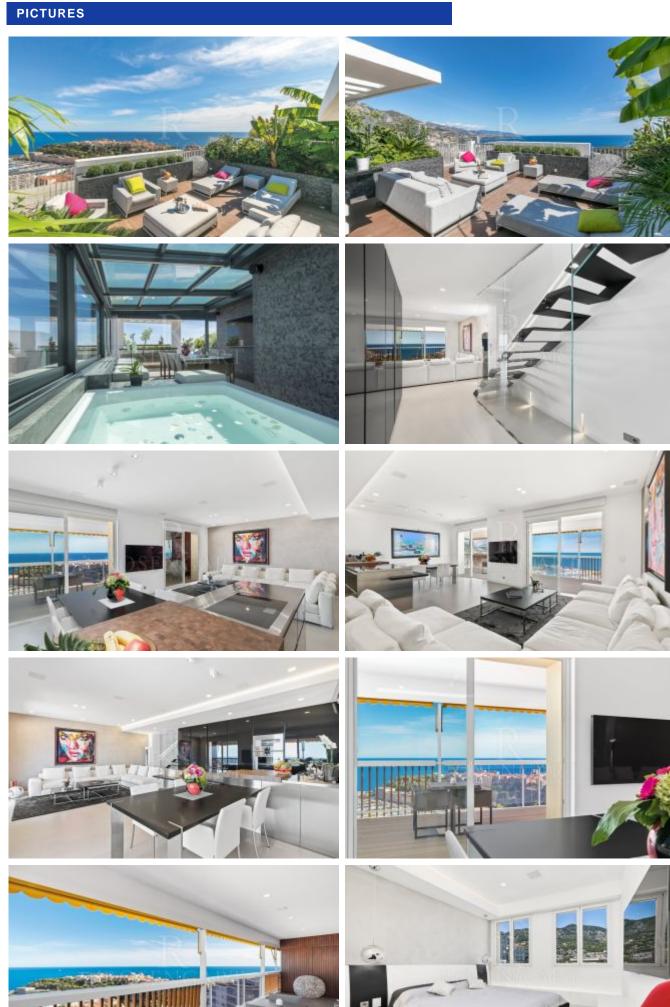

## **ABOUT**

The sheer majesty of this duplex Penthouse is immediately felt as you step into the vast and bright living room, where full-height glass doors frame breathtaking panoramic views.

Skyline exudes modern elegance, with sleek contemporary elements purposefully designed throughout. High-gloss furniture enhances the space by reflecting light and adding a final touch of sophistication.

The open-plan living and dining area seamlessly transitions to the state-of-the-art kitchen, fitted Gaggenau, featuring a unique 5-meter stainless steel centerpiece.

The carefully selected materials create a sense of continuity and airiness. Reflective surfaces – such as high-gloss lacquer, metals, cement resins, and natural marble – are expertly incorporated throughout the design.

This exquisite attention to detail extends into the night area. Designer bedrooms with en-suite bathrooms mirror the same tone, with suspended beds enhancing the feeling of lightness.

The feeling of airiness and levitation is particularly embodied in the masterfully crafted steel-and-glass staircase, a central architectural masterpiece.

At the top, the property's gem awaits: a rooftop terrace designed as a seamless extension of the living space, reminiscent of a yacht's deck.

The veranda reveals a fully-equipped dining area with a TV, full sound system, electric awnings, and air conditioning—all controlled by an advanced home automation system. It also includes a jacuzzi, a day head, and a luxurious hammam with a chromotherapy system.

The veranda is extended by a striking terrace accommodating the outdoor lounge area. The space includes a high-end outdoor kitchen crafted from 316-grade stainless steel, along with floor decking, both borrowed from the yacht industry.