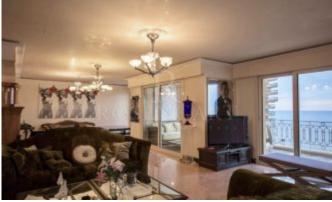

The stunning Penthouse presents a prestigious and spacious double living room with a separate dining room of 115sqm, adorned with columns, fireplace and marble flooring, the whole surrounded by windows bringing a great amount of brightness all year long.

The living area opens onto a generous terrace, accommodating lounge space for delightful moments, whilst enjoying spectacular views from sunrise to sunsets below the horizon.

A separate kitchen, adjacent to the dining room, completes the day area.