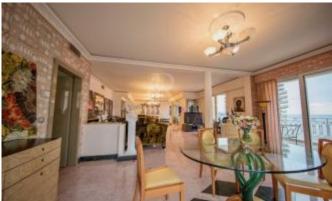

The stunning Penthouse presents a prestigious and spacious double living room with a separate dining room of 115sqm, adorned with columns, fireplace and marble flooring, the whole surrounded by windows bringing a great amount of brightness all year long.

The living area opens onto a generous terrace, accommodating lounge space for delightful moments, whilst enjoying spectacular views from sunrise to sunsets below the horizon.

A separate kitchen, adjacent to the dining room, completes the day area.