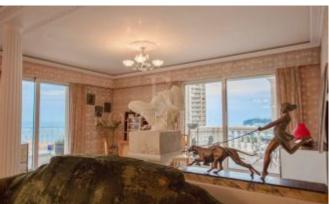

The stunning Penthouse presents a prestigious and spacious double living room with a separate dining room of 115sqm, adorned with columns, fireplace and marble flooring, the whole surrounded by windows bringing a great amount of brightness all year long.

The living area opens onto a generous terrace, accommodating lounge space for delightful moments, whilst enjoying spectacular views from sunrise to sunsets below the horizon.

A separate kitchen, adjacent to the dining room, completes the day area.