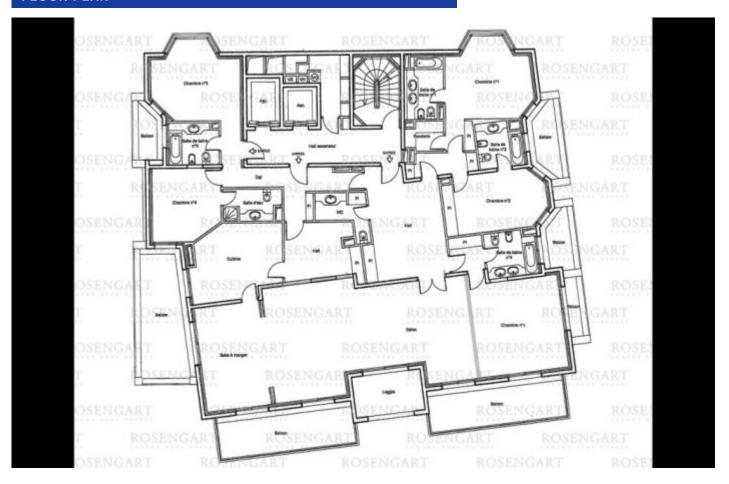

a Master enjoying the sea view.

Its amenities include 2 cellars, 3 parking spaces comprising 1 double space.

#### **DETAILS**

Panoramic sea view Living room of 115sqm 5 en-suite bedrooms

#### **AMENITIES**

Conciergerie service Swimming pool

### **SPECIFICS**

| Ref:          | 10500         |  |  |
|---------------|---------------|--|--|
| District:     | Saint Roman / |  |  |
|               | Larvotto      |  |  |
| Total area:   | 422 m²        |  |  |
| Living area:  | 360 m²        |  |  |
| Terrace area: | 62 m²         |  |  |
| Room(s):      | 7             |  |  |
| Bedroom(s):   | 5             |  |  |
| Parking       | 3             |  |  |
| space(s):     |               |  |  |
| Cave(s):      | 2             |  |  |



# PICTURES





















## **FLOOR PLAN**